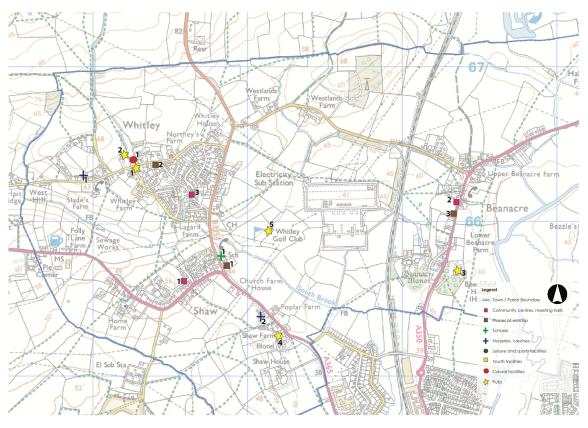

#### Melksham Without Community Facilities (see also list below)

Map 2 Whitley, Shaw and Beanacre Community Facilities

Map 3 Bowerhill and Berryfield Community Facilities

Joint Melksham Neighbourhood Plan, Community Facilities Report, September 2023 UPDATE

#### List of Melksham Without Community Facilities (see also Maps 2 & 3, and Table 1 below)

#### Community centres, meeting halls

- 1. The Beeches Village Hall
- 2. St Barnabas School Room
- 3. Whitley Reading Rooms
- 4. Berryfield Village Hall
- 5. Bowerhill Village Hall

#### Places of worship

- 1. Shaw Christ Church
- 2. Whitley Methodist Church
- 3. St Barnabas Church

# Schools

- 1. Shaw C of E Primary School
- 2. Bowerhill Primary School
- 3. Melksham Oak Community School

Cultural facilities

1. Phone box library

- 1. Spindles Bike Shop
- 2. The Pear Tree Inn
- 3. Beechfield House Hotel
- 4. Shaw Country Hotel (closed)
- 5. Golden Fleece
- 6. IL Vello D'Oro
- 7. The Milk Churn
- 8. The Pilot

Nurseries, creches

- 1. Daisy Chain Nursery
- 2. Rocking Horse Nursery
- 3. ABC

#### Leisure & sports facilities

- 1. Boomerang Play Centre
- 2. Crossfit Civitas gym
- 3. Wiltshire School of Gymnastics

#### Youth facilities

1. 2385 (Melksham) Squadron Air Training Corps