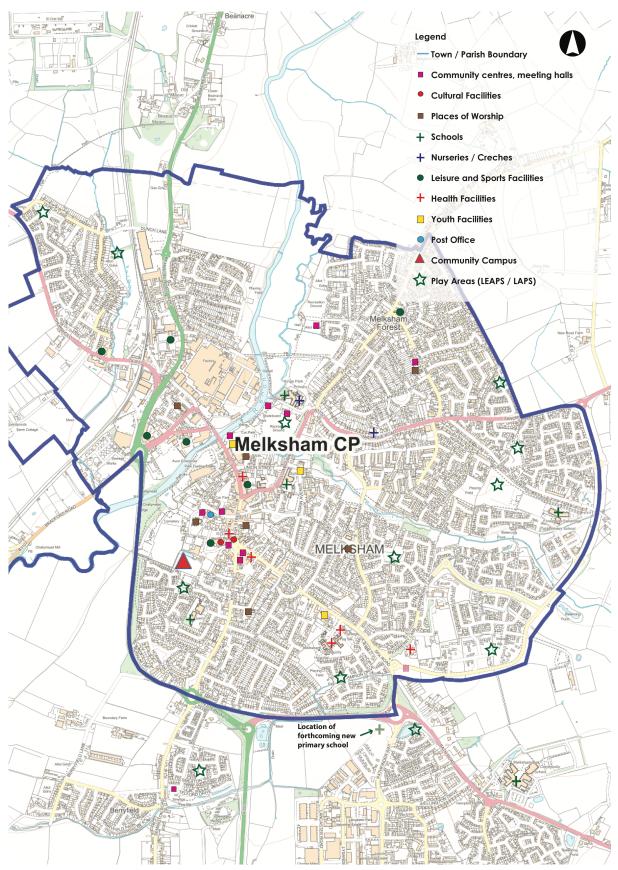

#### Map 1 – Melksham Town Community Facilities (see also list below)

#### List of Melksham Town Community Facilities (see also Map 1)

# Community Campus

#### Community centres, meeting halls

- 1. Melksham Town Hall
- 2. Riverside Community Centre
- 3. St Michaels Church Room
- 4. Rachel Fowler Centre
- 5. Forest Community Centre
- 6. Adventure Centre
- 7. Campion Drive Pavilion
- 8. Masonic Lodge
- 9. Bangladeshi Centre

Cultural facilities

- 1. Melksham Assembly Hall
- 2. The Meeting Space

#### Places of worship

- 1. Queensway Chapel (inc. Community Centre / Hall and Nursery)
- 2. St. Michael's & All Angels' Church
- 3. Melksham United Church
- 4. Church of St Andrew
- 5. Ebenezer Baptist Church
- 6. Melksham Baptist Church
- 7. St Anthony of Padua

# Schools

- 1. The Manor CofE VC Primary School
- 2. River Mead School
- 3. Aloeric Primary School
- 4. Forest & Sandridge C of E Primary School
- 5. Melksham Oak School

# Nurseries, creches

- 1. River Mead Nursery (Little Fir Tree Nursey)
- 2. Little Robins

### Health facilities

- 1. Melksham Community Hospital
- 2. Spa Medical Centre
- 3. Market Place Dental
- 4. Giffords Surgery
- 5. Melksham Dental Practice
- 6. Regency Dental Practice

#### Leisure & sports facilities

- 1. Melksham School of Tap & Ballet
- 2. Spencer Sports and Social Club
- 3. Melksham House (closed)
- 4. Snap Fitness
- 5. Fierce Fitness

# **Youth facilities**

- 1. Scout Hut and Guide Centre
- 2. Canberra Children's and Young People's Hub (inc. meeting room and nursery, Young Melksham (inc. Teen Talk and No Limits, Walking Netball, in2sports)
- 3. Army Cadet Force

#### Post Office

Melksham Post Office

See Appendix 2 for a full list of pubs in Melksham