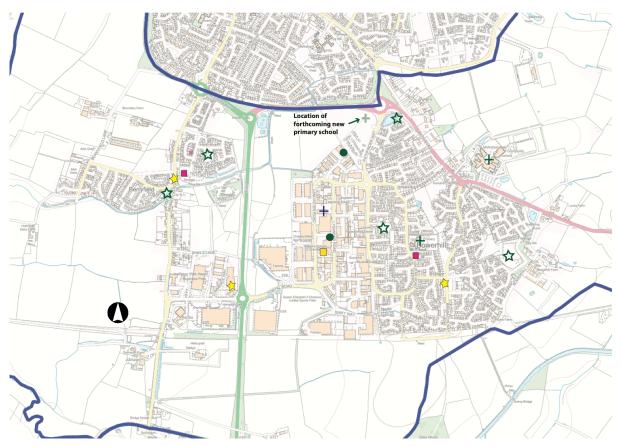

#### Melksham Without Community Facilities (see also list below)

Map 2 Whitley, Shaw and Beanacre Community Facilities

Map 3 Bowerhill and Berryfield Community Facilities

Joint Melksham Neighbourhood Plan, Community Facilities Report, September 2023 UPDATE

#### Community centres, meeting halls

- 1. The Beeches Village Hall
- 2. St Barnabas School Room
- 3. Whitley Reading Rooms
- 4. Berryfield Village Hall
- 5. Bowerhill Village Hall

#### Places of worship

- 1. Shaw Christ Church
- 2. Whitley Methodist Church
- 3. St Barnabas Church

# Schools

- 1. Shaw C of E Primary School
- 2. Bowerhill Primary School
- 3. Melksham Oak Community School

Cultural facilities

1. Phone box library

- 1. Spindles Bike Shop
- 2. The Pear Tree Inn
- 3. Beechfield House Hotel
- 4. Shaw Country Hotel (closed)
- 5. Golden Fleece
- 6. IL Vello D'Oro
- 7. The Milk Churn
- 8. The Pilot